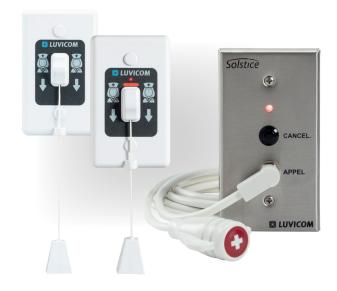

# SOLSTICE SYSTEM

Performance and affordability in a single nurse call system.

The Solstice is intended exclusively for senior's residences. Both powerful and reliable, it can broadcast calls via private transmitter and publishes calls on both analogue and digital displays, making it a remarkable choice in terms of price-quality-ratio. Designed to respond to emergencies where every second counts, this call system is flexible, reliable and durable. It has a simple design and call point monitoring, as well as system full supervision.

### A call system suited to your needs

Unlike a burglar alarm system that was not designed for nurse call, the Solstice system can meet your specific needs and expectations. The existing wiring of conventional systems is usually compatible with the Solstice system.