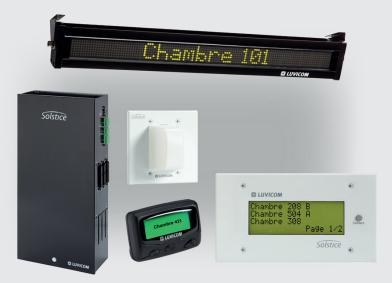

## Modular installation, user-friendly operation

- Fully-supervised voiceless
   system
- Instant call transmission to local pagers
- Archiving software generating activity reports
- Large-scale deployment using satellites connected to the communication BUS
- Create categories, schedules and escalation management
- Automatic detection of nonmovement

#### Acquisition II 500-630

Software that displays calls in real-time and stores the system history in a local database. Includes a search feature that allows you to search the system call history to generate a report to Word, Excel and PDF formats. Runs on Windows 7, Windows 8, Windows 8.1, Windows 10.